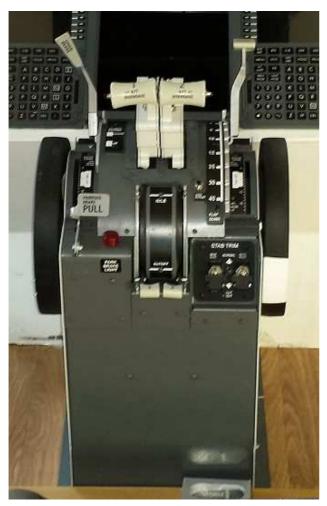

GB£ 1100.00

pringleno1@hotmail.com

**FSC Throttle Quadrant** Again As New. Only used a few times. This is a Fully Functioning Non-Motorised TQ with all levers and Buttons attached. Standard Joystick Interface.