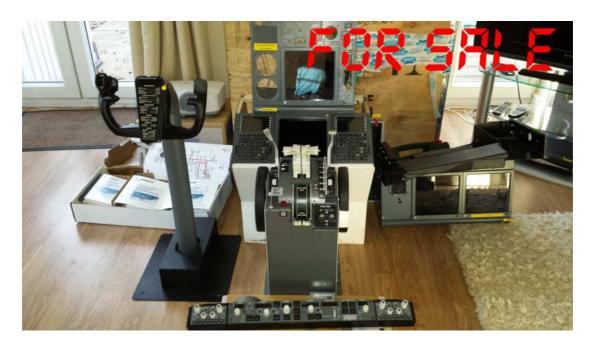

**<u>KIT FOR SALE</u>** Kit is in LEYLAND Lancashire UK. Contact ANDREW PRINGLE for more information and with any questions <u>pringleno1@hotmail.com</u>

**ACE Captain Yoke**. Brand New. Only taken from box to check operation. Never been used in a Sim. Cost with Shipping and Taxes GB£ 1311

GB£ 1100.00

pringleno1@hotmail.com

**FSC Throttle Quadrant** Again As New. Only used a few times. This is a Fully Functioning Non-Motorised TQ with all levers and Buttons attached. Standard Joystick Interface.

GB£ 1200.00

**CPFlight MCP Pro** MCP Pro complete with Mounting Bracket in As New Condition

GB£950.00

**<u>CPFlight EFIS Pro</u>** EFIS for Cpt & F/O in As New Condition

GB£250.00 each

**CPFlight MIP737 Board** To control the MIP Annunciators and switches. Connects to the MCP. Contact me for pricing