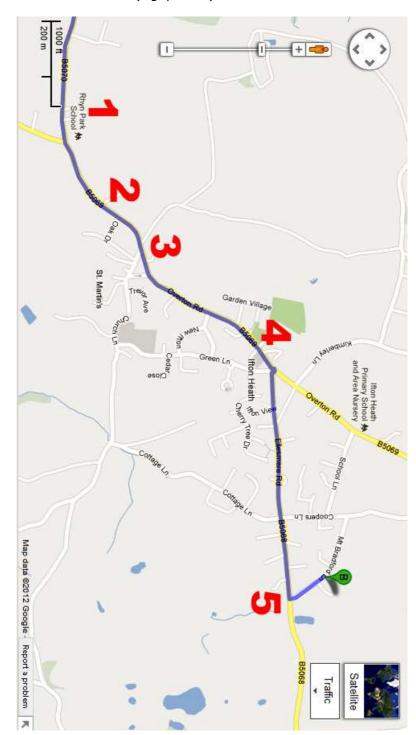

**B5070 to Me.** Once you are on the B5070, the road will run down a hill with a narrow bridge at the bottom which has priority arrows. Up the other side and you will start to come into the village of St. Martins. You will come to a sharp left hand bend with the **Secondary School** (1) on your left. Continue left and you will pass the **Petrol Station** (2) on your left and then the **Keys Pub** (3), again on your left. 400 yds on your left is **STANS SUPERSTORE** (4). A zebra crossing and then a mini roundabout. You are taking the 2nd exit signposted Ellesmere. You are now in Ellesmere Road. Continue down Ellesmere Road for about 1 (ish) miles, right to the end of the village. On your left is a White Cottage on the corner of Mount Bradford Lane (signposted). Turn left into Mount Bradford (5).