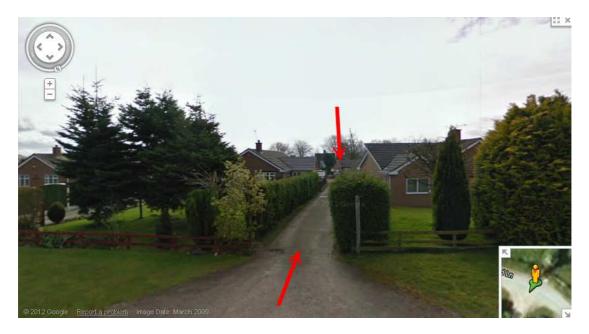

Once you have turned onto Mount Bradford, proceed up the lane with the Bungalows on your left as far as the Arrow. Then, on your left you will see a 'sneaky' little drive between two bungalows. This is my drive.

Pull down the drive and I am the first bungalow with the double garage.

If you get lost or have problems finding me, give me a call on 01691 778176 if I am expecting you and I'll 'talk you down'.