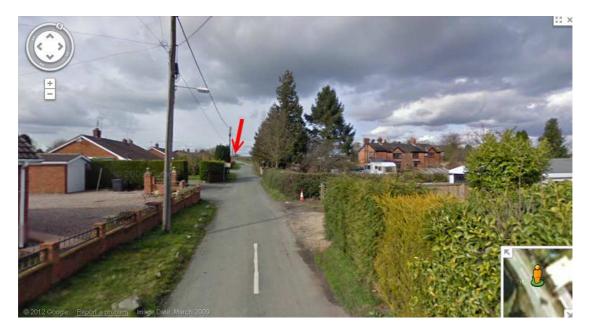

Once you have turned onto Mount Bradford, proceed up the lane with the Bungalows on your left as far as the Arrow. Then, on your left you will see a 'sneaky' little drive between two bungalows. This is my drive.