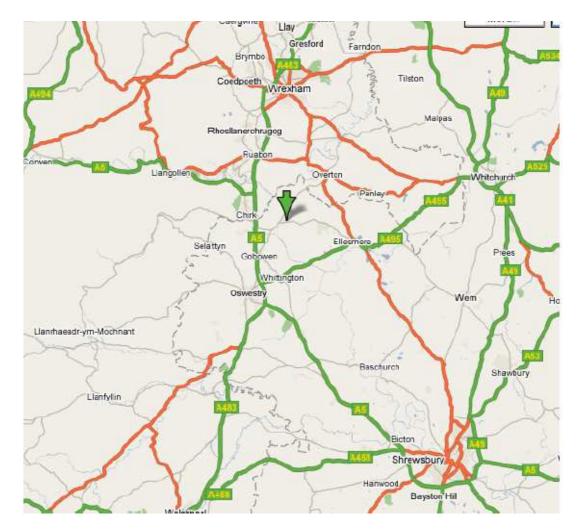

**From M56/M53 Chester.** Take A55, then follow the signs for Wrexham on A483. Past Wrexham staying on A483 until it becomes the A5 (about 9 miles). There's a McDonalds on the Roundabout. Straight On, down a big incline and over a long river bridge to next roundabout. Turn left on B5070 for St Martins.

**From M6/M54 Wolverhampton**. On M6, take junction 10A M54. Continue on M54 until it becomes A5 at Shrewsbury. Continue on A5 to Oswestry and Mile Oak Roundabout. Turn right on A5. Straight across next 2 roundabouts and at the third roundabout (Gledrid Roundabout), turn right for St.Martins on B5070.

**B5070 to Me.** Once you are on the B5070, the road will run down a hill with a narrow bridge at the bottom which has priority arrows. Up the other side and you will start to come into the village of St. Martins. You will come to a sharp left hand bend with the **Secondary School** (1) on your left. Continue left and you will pass the **Petrol Station** (2) on your left and then the **Keys Pub** (3), again on your left. 400 yds on your left is **STANS SUPERSTORE** (4). A zebra crossing and then a mini roundabout. You are taking the 2nd exit signposted Ellesmere. You are now in Ellesmere Road. Continue down Ellesmere Road for about 1 (ish) miles, right to the end of the village. On your left is a White Cottage on the corner of Mount Bradford Lane (signposted). Turn left into Mount Bradford (5).