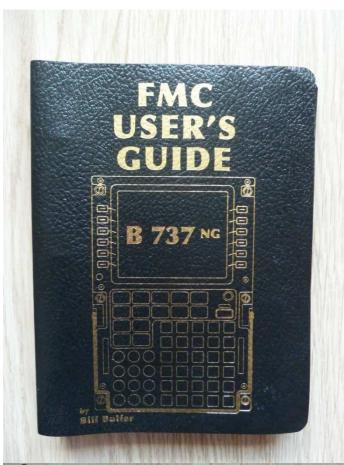

d. 198mm x 123mm



### 3 Dummy Foot / Wind Shield Air Panels - £7.50 + P&P

- a. Pair of Panels with Foot Air and Wind Shield Air knobs
- b. 150mm x 85mm



# 4 Real 737 "Eyeball" Vents - £15 + P&P

- a. Pair of real 737 'Eyeball" vents
- b. 95mm Diameter



### 5 Tiller - £30 + P&P

- a. Routech 737 Tiller, this is just the tiller handle i.e. no pot or mechanics
- b. Missing the centre cap
- c. Simparts Tiller decal (never installed so still has the adhesive backing)





# Real 737 Sidewall mounted Grimes utility light - £30 + P&P a. 12v Connection



# 8 Chart/Map Light Switches - £35 + P&P

- a. Pair of original Phil Lambert Light panels
- b. 1 has rotary switch and knobs installed
- c. Excellent quality



### 9 Bill Bulfer 737NG FMC Users Guide - £25 + P&P

a. Excellent Condition





# 10 Bill Bulfer 737 Cockpit Companion Ryanair Edition – £25 + P&P

- a. Excellent Condition
- b. Includes Panel layout diagram



# 11 Aura Bass-shakers £75 + P&P

- a. Pair of Aura Bass-shakers
- b. Never used
- c. Includes Amplifier
- d. <a href="http://www.shakercentre.co.uk/aspbite/products/products.asp?intProductsID=17">http://www.shakercentre.co.uk/aspbite/products/products.asp?intProductsID=17</a>