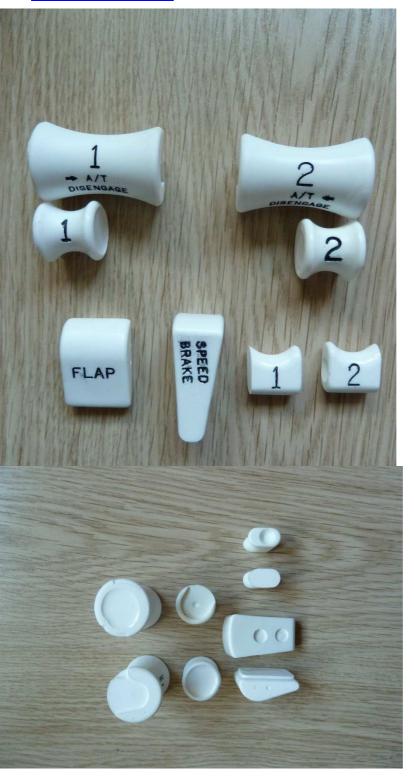

### 1 Set of 737 TQ Knobs - £24 + P&P

- a. Complete set of moulded resin 737 TQ knobs
  - i. Throttle 1 & 2
  - ii. Reverse 1 & 2
  - iii. Flap
  - iv. Speedbrake
  - v. Fuel Cutoff 1 & 2
- b. Never used
- c. Identical to