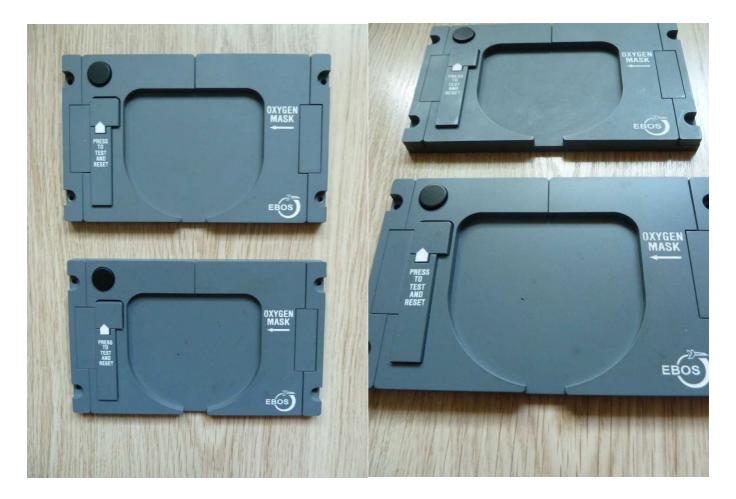

# 2 Dummy Oxygen Panels - £30 + P&P

- a. Pair of Innovative Dummy Oxygen Panels
- b. Base plate panel painted and stencilled
- c. Nice but rare add-on for completeness
- d. 198mm x 123mm