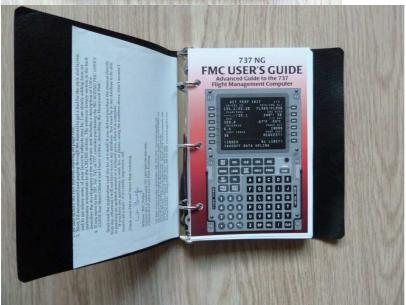

. 198mm x 123mm



### 3 Dummy Foot / Wind Shield Air Panels - £7.50 + P&P

- a. Pair of Panels with Foot Air and Wind Shield Air knobs
- b. 150mm x 85mm



# 4 Real 737 "Eyeball" Vents - £15 + P&P

- a. Pair of real 737 'Eyeball" vents
- b. 95mm Diameter



### 5 Tiller - £30 + P&P

- a. Routech 737 Tiller, this is just the tiller handle i.e. no pot or mechanics
- b. Missing the centre cap
- c. Simparts Tiller decal (never installed so still has the adhesive backing)





# Real 737 Sidewall mounted Grimes utility light - £30 + P&P a. 12v Connection



# 8 Chart/Map Light Switches - £35 + P&P

- a. Pair of original Phil Lambert Light panels
- b. 1 has rotary switch and knobs installed
- c. Excellent quality



### 9 Bill Bulfer 737NG FMC Users Guide - £25 + P&P

a. Excellent Condition





# 10 Bill Bulfer 737 Cockpit Companion Ryanair Edition – £25 + P&P

- a. Excellent Condition
- b. Includes Panel layout diagram



# 11 Aura Bass-shakers £75 + P&P

- a. Pair of Aura Bass-shakers
- b. Never used
- c. Includes Amplifier
- d. <a href="http://www.shakercentre.co.uk/aspbite/products/products.asp?intProductsID=17">http://www.shakercentre.co.uk/aspbite/products/products.asp?intProductsID=17</a>