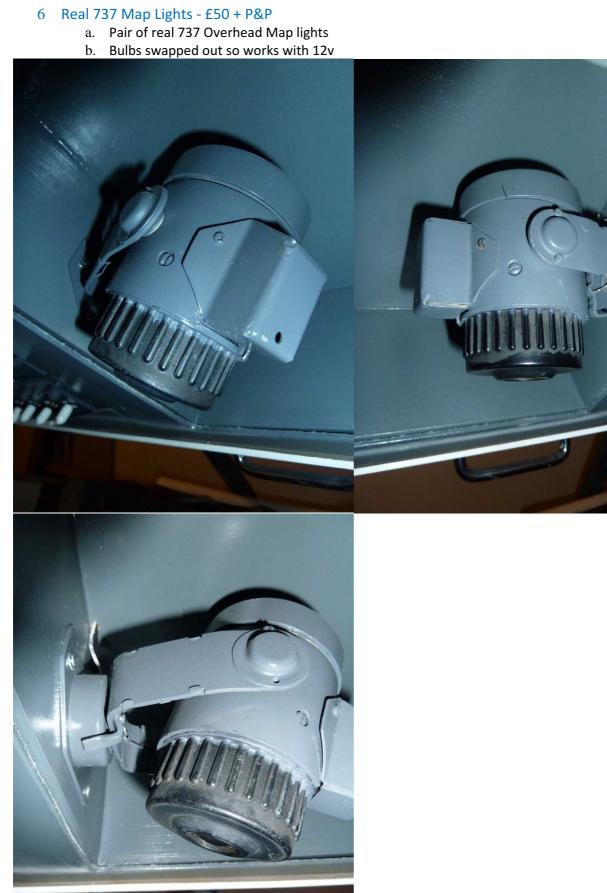

# 4 Real 737 "Eyeball" Vents - £15 + P&P

- a. Pair of real 737 'Eyeball" vents
- b. 95mm Diameter