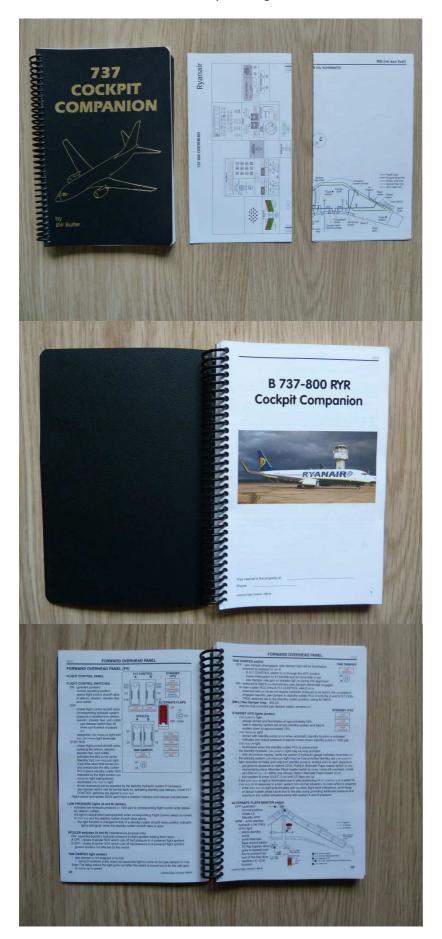

# 10 Bill Bulfer 737 Cockpit Companion Ryanair Edition – £25 + P&P

- a. Excellent Condition
- b. Includes Panel layout diagram