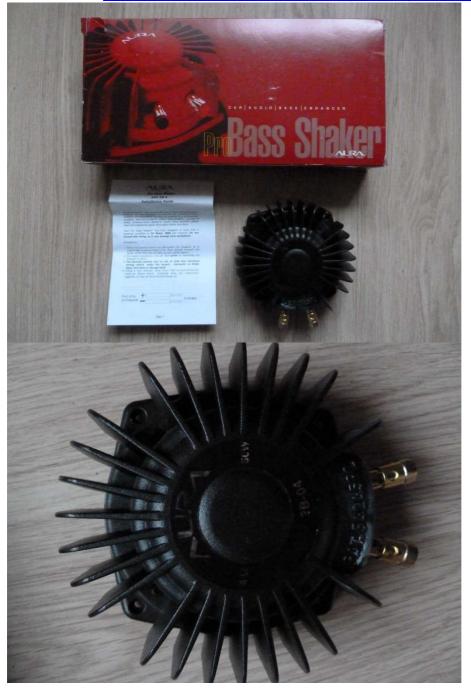

# 11 Aura Bass-shakers £75 + P&P

- a. Pair of Aura Bass-shakers
- b. Never used
- c. Includes Amplifier
- d. <a href="http://www.shakercentre.co.uk/aspbite/products/products.asp?intProductsID=17">http://www.shakercentre.co.uk/aspbite/products/products.asp?intProductsID=17</a>