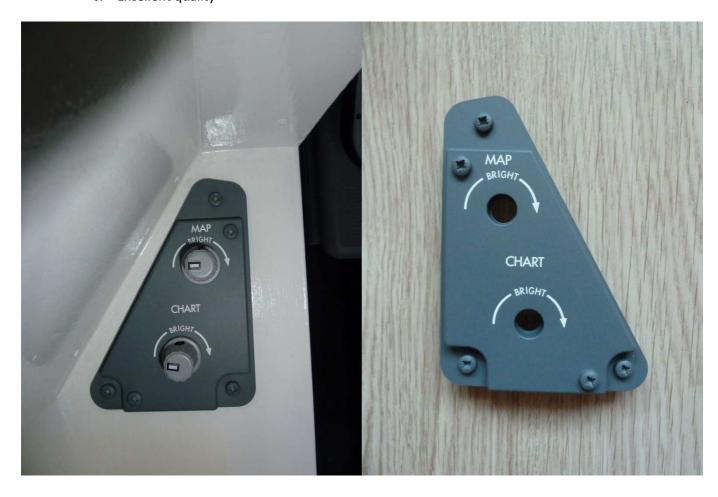

# 8 Chart/Map Light Switches - £35 + P&P

- a. Pair of original Phil Lambert Light panels
- b. 1 has rotary switch and knobs installed
- c. Excellent quality