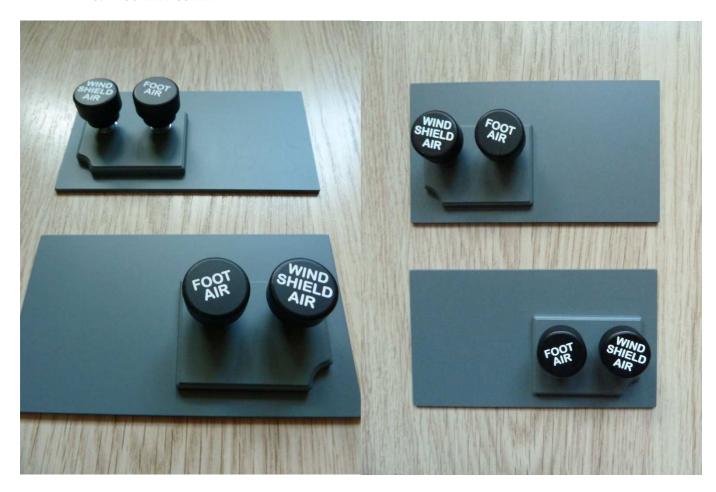

### 3 Dummy Foot / Wind Shield Air Panels - £7.50 + P&P

- a. Pair of Panels with Foot Air and Wind Shield Air knobs
- b. 150mm x 85mm