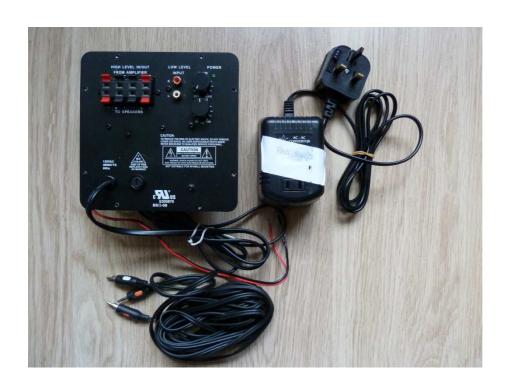

# 11 Aura Bass-shakers £75 + P&P

- a. Pair of Aura Bass-shakers
- b. Never used
- c. Includes Amplifier
- d. <a href="http://www.shakercentre.co.uk/aspbite/products/products.asp?intProductsID=17">http://www.shakercentre.co.uk/aspbite/products/products.asp?intProductsID=17</a>