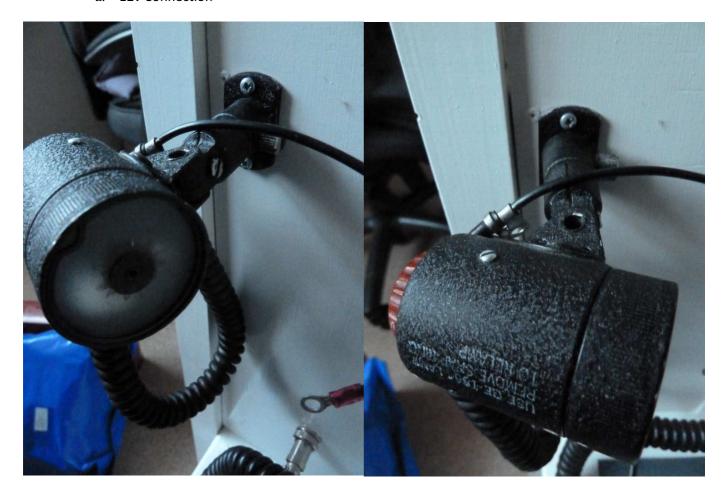

5465782.sf/en\_GB/?ObjectPath=/Shops/1546578 2/Products/737-TH-001



# 2 Dummy Oxygen Panels - £30 + P&P

- a. Pair of Innovative Dummy Oxygen Panels
- b. Base plate panel painted and stencilled
- c. Nice but rare add-on for completeness
- d. 198mm x 123mm



### 3 Dummy Foot / Wind Shield Air Panels - £7.50 + P&P

- a. Pair of Panels with Foot Air and Wind Shield Air knobs
- b. 150mm x 85mm



# 4 Real 737 "Eyeball" Vents - £15 + P&P

- a. Pair of real 737 'Eyeball" vents
- b. 95mm Diameter



### 5 Tiller - £30 + P&P

- a. Routech 737 Tiller, this is just the tiller handle i.e. no pot or mechanics
- b. Missing the centre cap
- c. Simparts Tiller decal (never installed so still has the adhesive backing)





# Real 737 Sidewall mounted Grimes utility light - £30 + P&P a. 12v Connection



# 8 Chart/Map Light Switches - £35 + P&P

- a. Pair of original Phil Lambert Light panels
- b. 1 has rotary switch and knobs installed
- c. Excellent quality



### 9 Bill Bulfer 737NG FMC Users Guide - £25 + P&P

a. Excellent Condition





# 10 Bill Bulfer 737 Cockpit Companion Ryanair Edition – £25 + P&P

- a. Excellent Condition
- b. Includes Panel layout diagram



# 11 Aura Bass-shakers £75 + P&P

- a. Pair of Aura Bass-shakers
- b. Never used
- c. Includes Amplifier
- d. <a href="http://www.shakercentre.co.uk/aspbite/products/products.asp?intProductsID=17">http://www.shakercentre.co.uk/aspbite/products/products.asp?intProductsID=17</a>