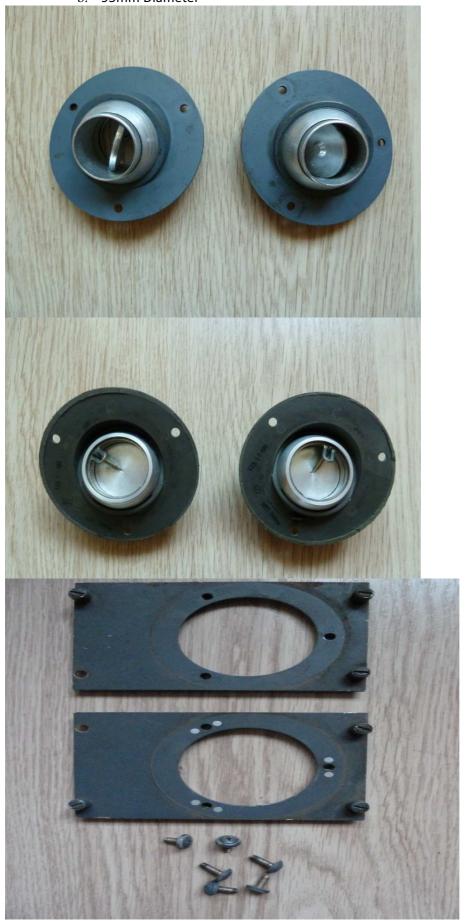

# 4 Real 737 "Eyeball" Vents - £15 + P&P

- a. Pair of real 737 'Eyeball" vents
- b. 95mm Diameter